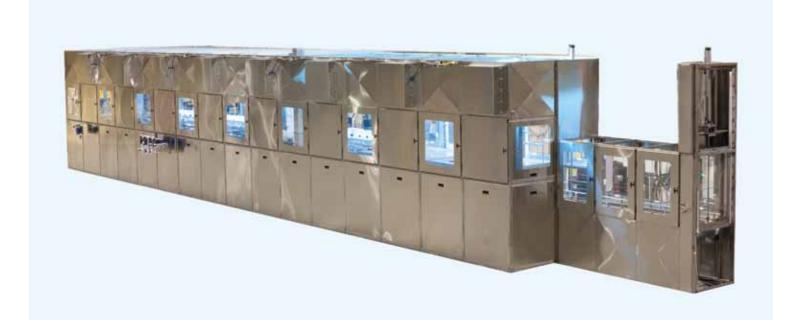

## LEAN AQUARIUS

## THE SOLUTION:

Equipment:

Lean Aquarius

Sequence:

Wash, rinse, wash, spray rinse, rinse, rinse, slow-pull & HEPA dry

Cleaning Mechansims:

Immersion, impingement spray & multi-frequency ultrasonics

Drying Mechansim:

Capillary dry, HEP{A dry

Features:

Controlled environment, indexing load / unload, bar code tracking, capillary

drystation, bath monitoring / chemical dosing & multi-frequency ultrasonics

Actual Footprint:

32' long x 8' wide

Ransohoff (800) 248-9274 4933 Provident Drive Cincinnati, OH 45246 Blackstone-NEY Ultrasonics (800) 766-6606 P.O. Box 220 9 N. Main St. Jamestown, NY 14702-0220 CTG Asia (86)0512-66161698 56 Songshan Road Suzhou New District Jiangsu Province, China PRC: 215151